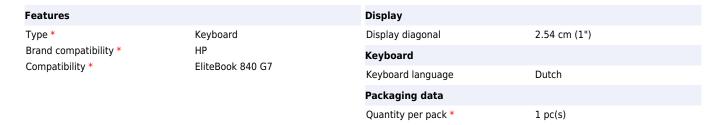

## HP M07089-B31 laptop spare part Keyboard

Brand: HP Product code: M07089-B31

Product name: M07089-B31

Top cover/keyboard

 $\hbox{HP M07089-B31. Type: Keyboard. Display diagonal: 2.54 cm (1"). Keyboard language: Dutch. Brand} \\$ 

compatibility: HP, Compatibility: EliteBook 840 G7

5704174384946

Disclaimer. The information published here (the "Information") is based on sources that can be considered reliable, typically the manufacturer, but this Information is provided "AS IS" and without guarantee of correctness or completeness. The Information is only indicative and can be changed at any time without notification. No rights can be based on the Information. Suppliers or aggregators of this Information do not accept any liability with regard to the content of (web)pages and other documents, including its Information. The publisher of the Information can not be held liable for the content of 3rd party websites that are linking this Information or are linked to from this Information. You as the User of the Information are solely responsible for the choice and usage of this Information. You are not entitled to transfer, copy or otherwise multiply or distribute the Information. You are obliged to follow the directions of the copyright owner(s) with regard to the use of the Information. Exclusively Dutch law is applicable. With regard to price and stock data on the site, the publisher followed a number of starting points, which are not necessarily relevant for your private or business circumstances. Therefore, the price and stock data are only indicative and are subject to changes. You are personally responsible for the way you use and apply this information. As a user of the Information or sites or documents in which this Information is included, you will adhere to standard fair use including avoidance of spamming, ripping, intellectual-property violations, privacy violations, and any other illegal activity.