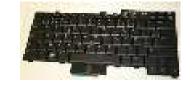

## **DELL RX801 laptop reserve-onderdeel Toetsenbord**

Merk: DELL Artikelcode: RX801

Productnaam: RX801

DELL RX801. Soort: Toetsenbord. Keyboard met achtergrondverlichting. Merkcompatibiliteit: DELL,

Compatibiliteit: Latitude E6400, E6500, E5400, Precision M2400, M4400

| Kenmerken             |                                                                 | Kenmerken                           |       |
|-----------------------|-----------------------------------------------------------------|-------------------------------------|-------|
| Soort *               | Toetsenbord                                                     | Kleur van het product               | Zwart |
| Merkcompatibiliteit * | DELL<br>Latitude E6400, E6500, E5400,<br>Precision M2400, M4400 | Toetsenbord                         |       |
| Compatibiliteit *     |                                                                 | Keyboard met achtergrondverlichting | 1     |
|                       |                                                                 | Numeriek toetsenblok                | ×     |